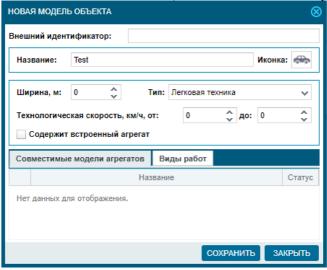

Figure 3: Adding new object

In order to fill in the "Vehicle models' reference book, click + and fill in the opened form (Fig. 4):

Figure 4: Adding "Vehicle models" form

Add the "Ignition" sensor (if the ignition sensor gas been physically connected to the INO input). (Sensors/Add +) (Fig. 5). If necessary, add the sensors required.