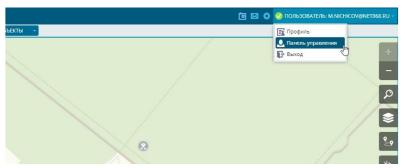

Figure 1: Accessing the portal

Log into your account (Fig. 1), go to Control bar (Fig. 2):

Figure 2: Selecting Control bar

In the window opened, select "Objects" in the upper toolbar and click — "Add vehicle". Be sure to specify: "Object name", "Device type" (for all UMKa3XX devices), «IMEI» and "Object model" (Fig. 3).