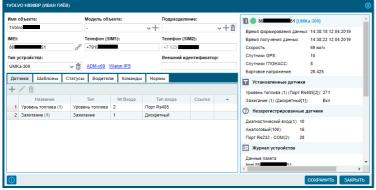

In order to check the connection with the tracker, find it in the list of objects. Double-click to open the following window:

Figure 6: Checking tracker connection

In the right part of the window, there is information about the last connection and online status.