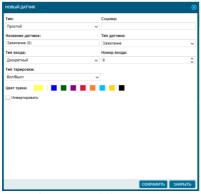

Figure 3: Adding new object

In order to fill in the "Vehicle models' reference book, click + and fill in the opened form (Fig. 4):

Figure 4: Adding "Vehicle models" form

Add the "Ignition" sensor (if the ignition sensor gas been physically connected to the INO input). (Sensors/Add +) (Fig. 5). If necessary, add the sensors required.