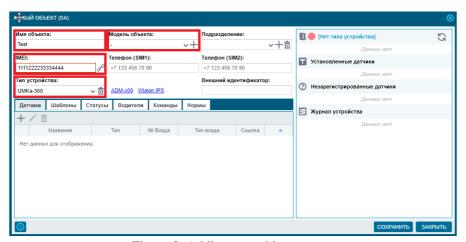

Figure 1: Accessing the portal

Log into your account (Fig. 1), go to Control bar (Fig. 2):

Figure 2: Selecting Control bar

In the window opened, select "Objects" in the upper toolbar and click — "Add vehicle". Be sure to specify: "Object name", "Device type" (for all UMKa3XX devices), «IMEI» and "Object model" (Fig. 3).

Figure 3: Adding new object

In order to fill in the "Vehicle models' reference book, click + and fill in the opened form (Fig. 4):

Figure 4: Adding "Vehicle models" form

Add the "Ignition" sensor (if the ignition sensor gas been physically connected to the INO input). (Sensors/Add +) (Fig. 5). If necessary, add the sensors required.